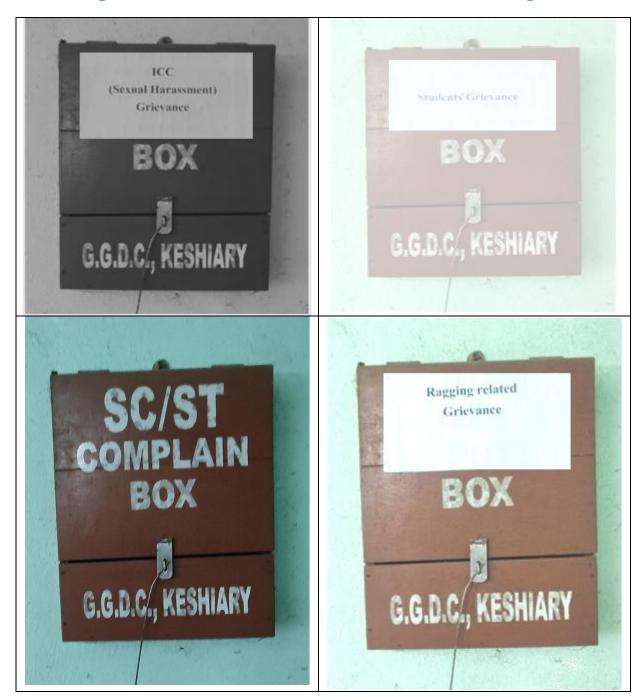

|          |
|      |         |           |          |
|      |         |           |          |
|      |         |           |          |
|      |         |           |          |
|      |         |           |          |
|      |         |           |          |
|      |         |           |          |
|      |         |           |          |
|      |         |           |          |
|      |         |           |          |
|      |         |           |          |
|      |         |           |          |
|      |         |           |          |





### **GOVERNMENT GENERAL DEGREE COLLEGE, KESHIARY**

At.-Telipukur : P.O.- Tilaboni Mahisamura : P.S.- Keshiary
Dist- Paschim Medinipur : PIN-721135
www.ggdckeshiary.ac.in

#### **Complaint Boxes to Submit Grievances and Complaints**









### **GOVERNMENT GENERAL DEGREE COLLEGE, KESHIARY**

At.-Telipukur : P.O.- Tilaboni Mahisamura : P.S.- Keshiary Dist- Paschim Medinipur : PIN-721135

# Sample Copies of Grievance Redressal Form filled out by Students

|               | Grievance Re                            | dressal Form    |                                                    |
|---------------|-----------------------------------------|-----------------|----------------------------------------------------|
|               |                                         |                 |                                                    |
|               | 100000000000000000000000000000000000000 | 4th sem. Dep    | partment: Botany                                   |
| Addre         | No.: 73/9359264