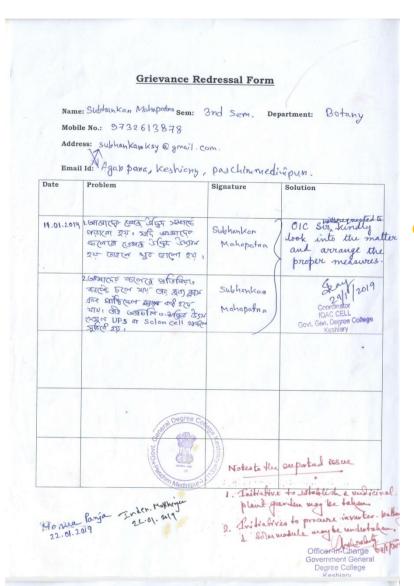

# GOVERNMENT GENERAL DEGREE COLLEGE, KESHIARY At.-Telipukur: P.O.- Tilaboni Mahisamura: P.S.- Keshiary

Dist- Paschim Medinipur : PIN-721135 www.ggdckeshiary.ac.in

| N          | Jay 16 (1 20° - 100                           | 4            |                                               |
|------------|-----------------------------------------------|--------------|-----------------------------------------------|
|            | : Jayanti Ghosai sem: 40<br>e No.: 8116405355 | De De        | epartment: Politica) seie                     |
|            | ss: Kukai, Keshiard, paschi                   | m mednipur   | ·                                             |
|            | Id: purnaghorai76@ Tha                        | il. com      |                                               |
| Date       | Problem                                       | Signature    | Solution                                      |
| 18.01.2019 | 1. ONIGHERS ASSASCE                           | Jayanti "    | The application will be forward to oic sir to |
|            | 12251 by 20 Albuny 20 Albuny                  | chosai       | to OIC Sir to take the necessary              |
|            | 2. आगटमड विवादर                               | Jacanti      | actions.                                      |
|            | varial enolassi Acrices                       | Chorai       | Scay 29/1/2019<br>Coordinator                 |
|            |                                               |              | Govt. Gen. Degree College<br>Keshiary         |
|            |                                               |              |                                               |
|            |                                               |              |                                               |
|            |                                               | - 79         |                                               |
|            | and Degree College                            | Notes to the | diporter issue                                |

#### **Demand For:**

# Playground

**# More Faculty in the Department of Political** Science